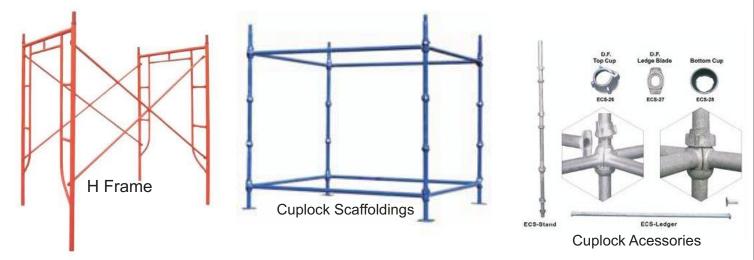

# Scaffoldings

### **CUPLOCK STANDARD (VERTICALS)**

Medium class confirming to IS 1161/1239. Vertical Members available in length of 3 mtr, 2.5 mtr, 2.0 mtr, 1.5mtr & 1mtr. Cups provided at 500mm c/c or 1000mm c/c, stagnent bottom cups welded are made from forged high quality steel. while movable top cups are made from malleable cast iron. spigot which usually are of 150mm long are provided to make assembly easy. we also provide (2, 3 & 6 cups for 3mtr verticals) as per customer requirements.

### **CUPLOCK LEDGER PLATE / TRANSOM (HORIZONTALS)**

Made Out of 50mm tube medium/light confirming to IS 1161 / 1239 with forged end blades welded at both ends.

Standard sizes available are 1.2mtr, 1.5mtr, 1.8mtr, 2.0mtr, 2.5mtr.

#### **LATTICE FRAMES:**

Made out of 2 vertical tubes of 42.3 OD pipes & 1 Horizontal tube of 33.6/42.3 OD, Ladder frame of 27 OD tube for easy alight

#### STANDARD SIZE 2000mm X 1000mm

#### 'H' FRAME

Made out of 2 vertical tubes of 2 horizontal tubes of 42OD/48OD.

Lock pins 5/8 round rod provided on vertical members facilities interlocking of cross braces. spigots provided on top/bottom facilities easy assembly of frames.

## **TUBULAR SCAFFOLDING FITTINGS:**