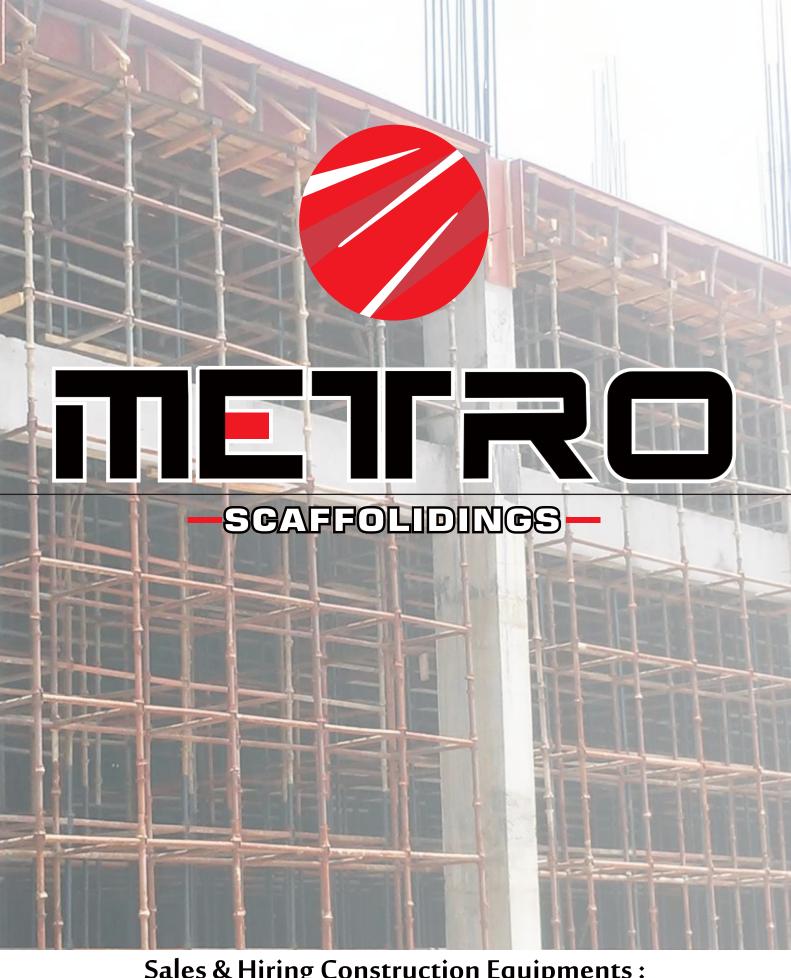

# Sheettering Sheet[centering sheet]

Sheettering Sheet Is Main Supporting Component In The Farm Work For Construction Of The Slab & Beam Etc.

## **Specifications:**

size - 3 x 2 feet

L angle frame - 25 x 4 mm Thickness

Sheet - 14 Guage(2mm)

Weight - 15.2 - 15.5 kg