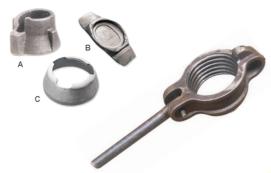

#### **FIXED BASE PLATE:**

Made out of plate size 150mm X 150mm X 6mm with pipe / pins are used to fix 40mm N.B / 32mm N.B Tubes, these plates ensure uniform distribution of load on ground.

## ADJUSTABLE STIRRUP HEAD:

Made out of 36mm M.S round bar with formed channel of 75mm X 100mm X 75mm Made out of 6mm plate. Usually used to support timber runners on top of Scaffolding verticals.

#### **SPIGOT:**

Usually 300mm / 450mm long are used to connect two verticals.

Syed Mazhar

Mob: +91 93422 44241

+91 97384 58225

Email: metroscaffoldings@gmail.com

#53,3rd Cross, 80 Feet Main Road Popular Colony,
Opp. Salapuria Serenity, Mangammanapalya, Bommanahalli, Bangalore - 560 068