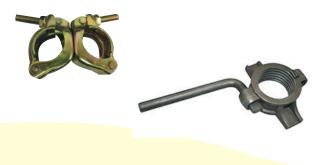

#### **PRESSED SWIVEL COUPLER:**

This type of coupler are used for connecting scaffolding tubes at any desired angle. Two sizes available are 40mm X 40mm N.B & 40mm X 50mm N.B with desired surface coating.

#### PRESSED RIGHT ANGLE COUPLER:

This type of coupler are used for connecting scaffolding tubes at right angle to each other. Two sizes available are 40mm X 40mm N.B pipe & 40mm X 50mm N.B pipes with desired surface coating.