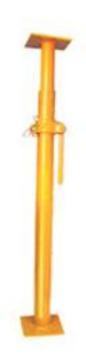

## Accrow Span

Adjustable Accrow Spans are widels used for Self supporting runners

Specification-

- -Main body of outer and inner is of 14/12 guage MS sheet
- -Outer member bottom 50x6 ms plate
- -Inner T angle 40 x 40 x 6 Inner T angle