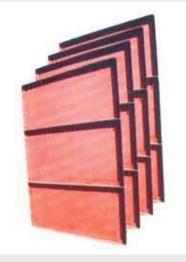

# Telescopic Props

We at metro scaffolding manufacturing a wide range of Telescopic props

| Size  | Min ht | Max ht | Weight |
|-------|--------|--------|--------|
| TPS-1 | 1.5m   | 2.75m  | 15.5kg |
| TPS-2 | 2.0m   | 3.25m  | 16.5kg |
| TPS-3 | 2.0m   | 3.75m  | 17.5kg |
| TPS-4 | 3.0m   | 4.80m  | 21.5kg |

## **Specification**

- Manufactured using steel tubes conforming ISI Standards
- Plates 150 x 150 x 5mm
- Outer Pipe 50NB[60.3mm OD]medium class
- Inner Pipe 40NB[48.3mm OD] medium class